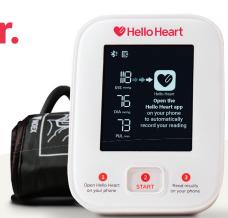

- Track your blood pressure with a **free monitor**.
- Get insights by tracking your cholesterol, medication, and activity.
- Share private reports with your doctor.

Sign up to get the free Hello Heart app and blood pressure monitor.

## Get started in two simple steps.

Scan the QR code or text\* NALCHBP to 75706 to create an account.

Download the Hello Heart app and log in to get your free monitor. The app is also available in Spanish.